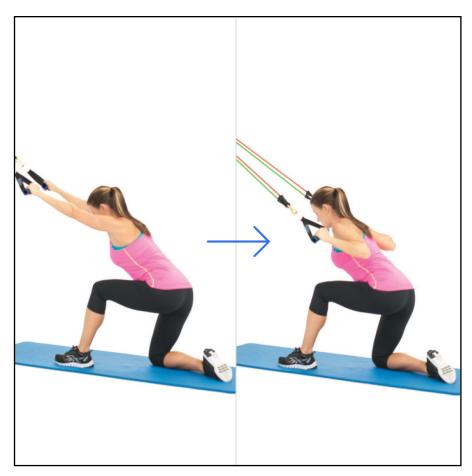

#### **SET UP:**

**Anchor:** Secure the band(s) to the door with the door anchor at top of the door.

**Bands:** Attach a handle to each end of the band(s).

**Body Positioning:** Grip a handle with each hand and kneel down on one knee, 3 to 4 feet from the door while facing the door. Keep your back straight, head straight, shoulders down, and arms pointed towards the anchor with palms facing down.

### **MOVEMENT:**

Pull the handles down and out to the sides until your hands are even with your chin. Return to the starting position (controlling the resistance). Repeat.

#### **POINTS TO REMEMBER:**

- **1.** Grip the handles loosely, just tight enough so that you will not let go.
- 2. Pull through your elbows.