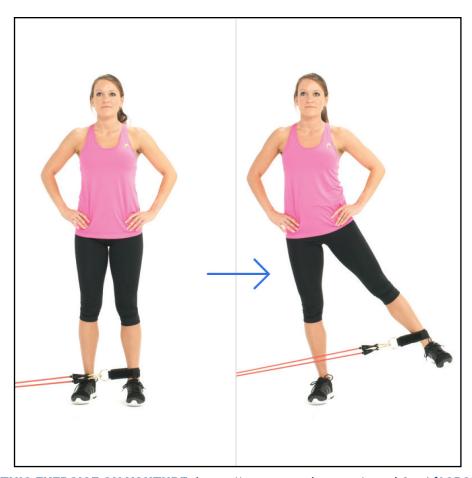

# **Standing Leg Abduction With Bands**

**Area Targeted: Outer Thigh** 

FIND THIS EXERCISE ON YOUTUBE: https://www.youtube.com/watch?v=Af92PS2fZNc

#### **SET UP:**

**Anchor:** Secure the elastic(s) to the door with the door anchor at the bottom of the door.

**Bands:** Attach both ends of the elastic to one ankle strap.

**Body Positioning:** Wrap the ankle strap around the ankle of your active leg. Stand 3 to 4 feet away from the door with your non-active leg closest to the door, and a couple of inches behind your active leg. Position a chair so that you can use it for stability. Keep your back straight, head straight, chest up and stomach tight.

#### **MOVEMENT:**

Pull your active leg out to the side until it creates a 45 degree angle with the floor.