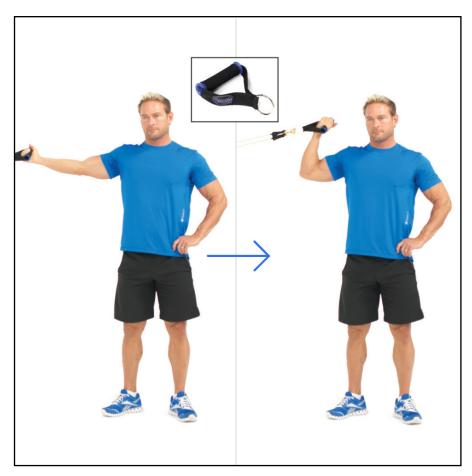

#### **SET UP:**

**Anchor:** Secure the band(s) to the door with the door anchor at chest height.

**Bands:** Attach both ends of the band(s) to one handle, and grip the handle with one hand.

**Body Positioning:** Stand with your side to the door (the side with the active arm) far enough away from the door so that the band is starting to stretch when your arm is up. Your active arm should be straight, parallel with the floor and palm up. Place your inactive hand on your hip.

#### **MOVEMENT:**

Pull the handle and bend your arm until your hand is above your upper arm.

### **POINTS TO REMEMBER:**

**1.** Keep your upper arm parallel with the floor throughout the movement.