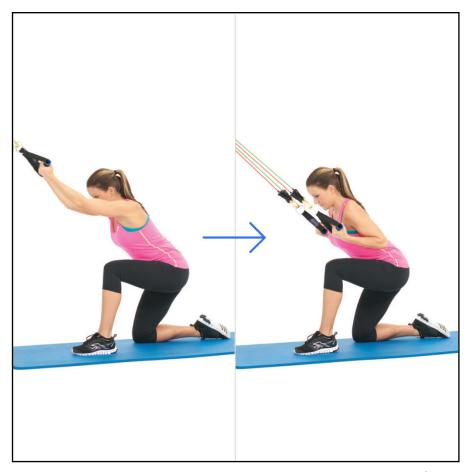

#### **SET UP:**

**Anchor:** Secure the band(s) to the door with the door anchor at top of the door.

**Bands:** Attach each end of the band(s) to a handle.

**Body Positioning:** Grip a handle with each hand and kneel down on one knee, 3 to 4 feet from the door while facing the door. Keep your back straight and head straight. Your arms should be pointed towards the anchor with palms facing up and hands about 6 inches apart.

#### **MOVEMENT:**

Pull the handles down until your hands are below your chin. Return to the starting position (controlling the resistance). Repeat.