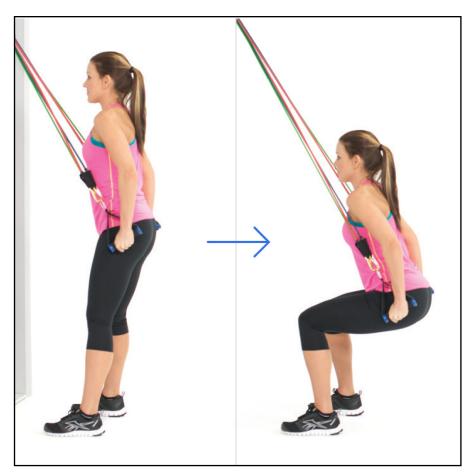

# **Repel Squat With Bands**

Area Targeted: Thighs & Butt

FIND THIS EXERCISE ON YOUTUBE: https://www.youtube.com/watch?v=xPdFjCtOhww

#### **SET UP:**

**Anchor:** Secure the band(s) to the door with the door anchor at the top of the door.

**Bands:** Attach a handle to each end of the band(s).

**Body Positioning:** Grip a handle in each hand and stand close to the door, facing the door. Stand up tall with your back straight, chest up and feet hips width apart. Straighten your arms and point them down with the palm of each hand secured at your hips.

#### **MOVEMENT:**

Squat back and down as if you were sitting in a chair. When your thighs are parallel with the floor, explosively stand up, and use the resistance to help lift you of the ground for a small hop. Repeat.

### **POINTS TO REMEMBER:**

- 1. Keep your chest up and back straight throughout the movement.
- 2. Press off your heels as you stand up.