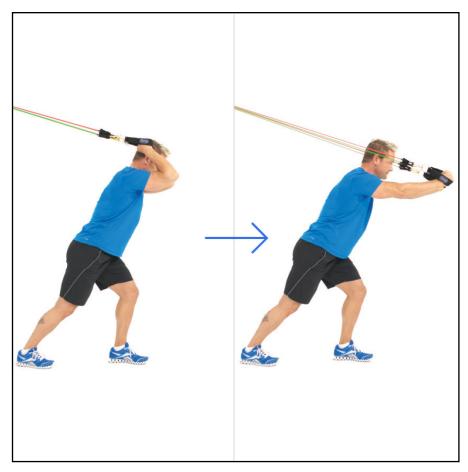

### **SET UP:**

**Anchor:** Secure the band(s) to the door with the door anchor at the top of the door.

**Bands:** Attach a closed ankle strap to each end of the elastic(s) and grip the loop of a strap with each hand. Your fingers should be inside the loop, and thumb on the outside.

**Body Positioning:** Stand with your back to the door. Move away from the door, and stagger your stance with your back foot 1 to 2 feet from the door. Keep your chest up, back straight and head straight. Position your arms so that your hands are at the back of your head (palms facing in) and your elbows are 12 inches apart.

#### **MOVEMENT:**

Push your hands down and forward until they are at eye level and your arms are straight.

#### **POINTS TO REMEMBER:**

**1.** Keep your elbows stationary at 12 inches apart, and do not let them move up or down.