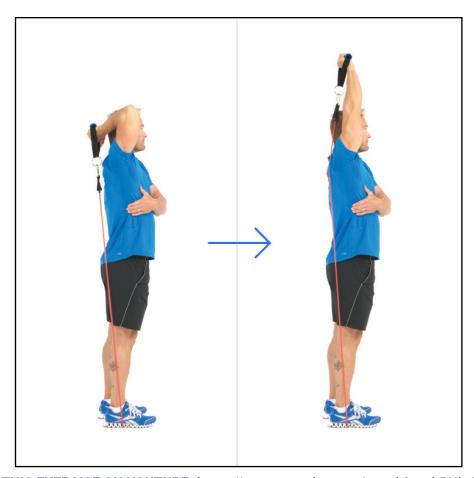

## **SET UP:**

Anchor: Not required.

**Bands:** Attach a closed ankle strap to one end of the band(s) and grip the loop of the strap with the hand of your active arm. Your fingers should be inside the loop, and thumb on the outside.

**Body Positioning:** Stand on one the middle of the band(s). Grip the ankle strap or handle with your active arm and raise it until it is behind your head. Your upper arm should be perpendicular to the floor. Keep your head straight, back straight and stomach tight.

#### **MOVEMENT:**

Raise the ankle strap or handle straight above your head, until your arm is almost totally straight.

### **POINTS TO REMEMBER:**

1. Try to keep your elbow pointed up during the entire range of motion.