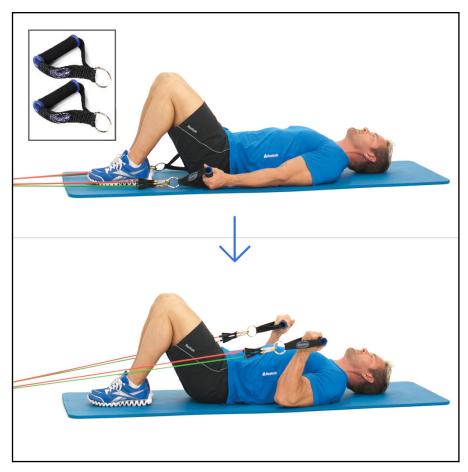

#### **SET UP:**

**Anchor:** Secure the band(s) to the door with the door anchor at the bottom of the door.

**Bands:** Attach each end of the band(s) to a handle.

**Body Positioning:** Grip a handle in each hand and lay on your back with your feet 1 to 2 feet away from the door. Your knees should be up and feet flat on the floor. Start with your arms straight and tight to your body with palms facing up.

### **MOVEMENT:**

Pull the handles and bend your arms until your hands are directly over your chest.

#### **POINTS TO REMEMBER:**

1. Keep your upper arms down against the floor during the entire movement.