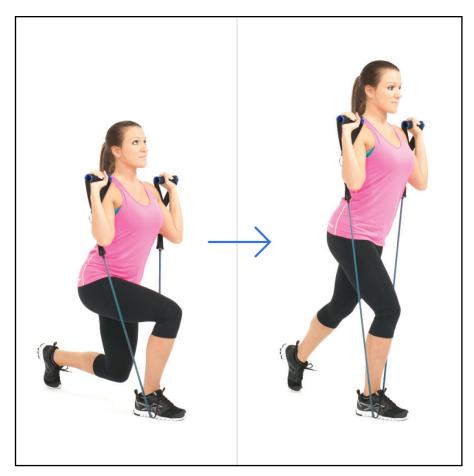

#### **SET UP:**

Anchor: Not required

**Bands:** Attach each end of the band(s) to a handle.

**Body Positioning:** Stagger your feet with one foot in front. Now stand on the band(s) with your front foot. Grip a handle in each hand and raise your hands up to shoulder height. With your back straight, head straight, elbows back, and chest up, lower your hips straight down until your front thigh is almost parallel with the floor.

#### **MOVEMENT:**

Straighten your front leg and raise your hips.