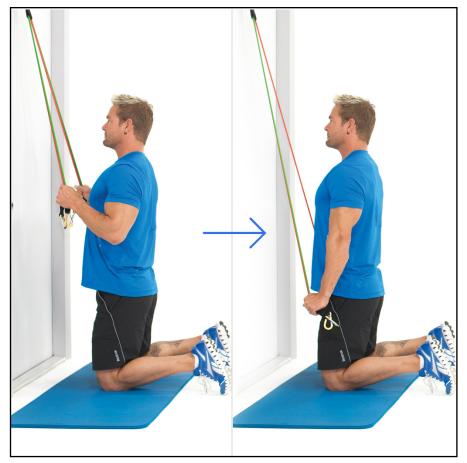

### SET UP:

Anchor: Secure the band(s) to the door with the door anchor at the top of the door.

Bands: Grip an end of the bands(s) in each hand, right above the clip.

**Body Positioning:** Kneel down, facing the door about one foot away from the door. Keep your back straight, head straight, chest up and stomach tight. Your upper arms should be perpendicular to the floor, elbows stationary at your sides, hands shoulder width apart, and your palms facing in.

### **MOVEMENT:**

Push your hands down to the top of your thighs and straighten your arms.

### **POINTS TO REMEMBER:**

1. Keep your elbows stationary at your sides, do not let them move forward or back during the movement.