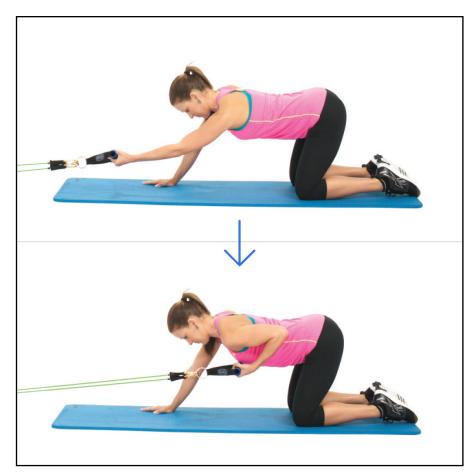

### **SET UP:**

**Anchor:** Secure the band(s) to the door with the door anchor at the bottom of the door.

**Bands:** Attach both ends of the band(s) to one handle, and grip the handle with one hand.

**Body Positioning:** Get down on your hands and knees 4 to 5 feet away from the door, while facing the door. Now position your body with your back straight and active arm straight (pointed towards the door anchor), with palm facing up. Raise the shoulder for the active arm towards your ear.

### **MOVEMENT:**

Pull the handle back (away from the door) until your hand is below your chest. Return to the starting position (controlling the resistance). Repeat.

#### **POINTS TO REMEMBER:**

- 1. Grip the handle loosely, just tight enough to not let go, and pull through your elbow.
- 2. Pull the shoulder of your active arm down as you pull the handle towards the ending position.