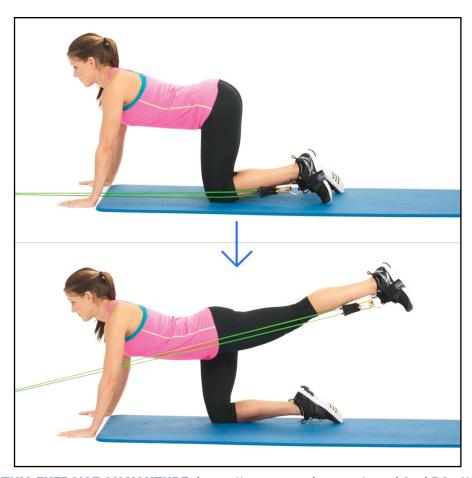

#### **SET UP:**

**Anchor:** Secure the band(s) to the door with the door anchor at the bottom of the door.

**Bands:** Attach both ends of the band(s) to one ankle strap.

**Body Positioning:** Secure the ankle strap around one foot (with the ring on the top), and get down on your hands and knees 4 to 5 feet away from the door, while facing the door. Now position your body so that your active leg is directly in fro of the door anchor with the band to the outside of your leg.

### **MOVEMENT:**

Push your active leg back and slightly up until it is totally straight, and parallel with the floor.

## **POINTS TO REMEMBER:**

- 1. Try to push your leg back from your heel.
- 2. Squeeze your buttocks at the end of the movement.