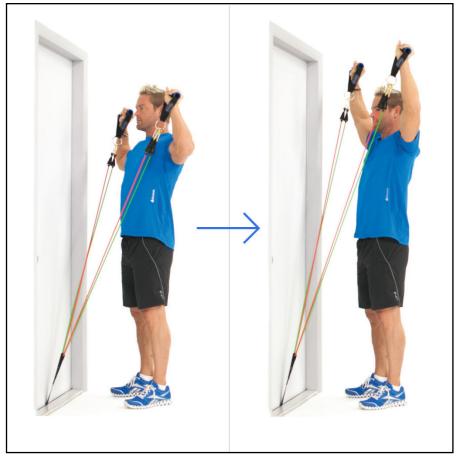

#### SET UP:

Anchor: Secure the band(s) to the door with the door anchor at the bottom of the door.

**Bands:** Attach each end of the band(s) to a handle.

**Body Positioning:** Grip a handle in each hand and stand close to the door, facing the door. With the bands in front of your arms and palms facing the door, bring your arms up to goal post position. Your upper arms should be parallel, and forearms perpendicular with the floor. Keep your back straight, head straight and chest up.

### **MOVEMENT:**

Press your hands over your head until your arms are almost fully straight. Return to the starting position (controlling the resistance). Repeat.